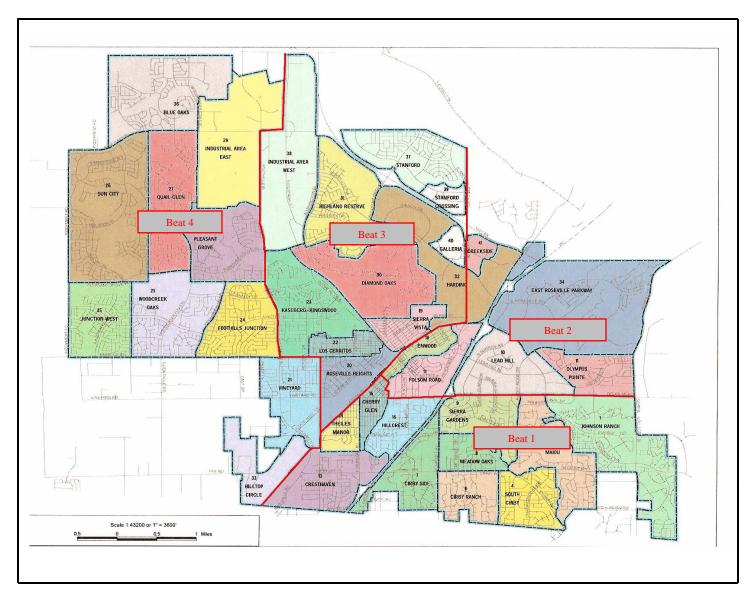

## Patrol Beat Map

Beat 1 Borders: East of the rail yard from the south city limit

Railroad tracks at Grant St. to west side of Dry Creek through Royer/Saugstad to Douglas Blvd

South of Douglas Blvd. to east city limit with Granite Bay

Beat 2 Borders: North of Beat 1 border

East of rail yard to Harding Blvd./Galleria Blvd

East of Galleria Blvd. from rail yard to Rocklin city limit

Beat 3 Borders: North of rail yard from Atkinson St. to Galleria Blvd./Harding Blvd.

West of Galleria Blvd. from rail yard to Rocklin city limit East of Foothills Blvd. from Main St. to Blue Oaks Blvd. East of Industrial Blvd. from Industrial Blvd./Blue Oaks Blvd.

Beat 4 Borders: West of Industrial Blvd. and south to Blue Oaks Blvd.

South on Foothills Blvd. to Main St. South of Main St. to Atkinson St. West of Atkinson St. to the rail yard

North of rail yard to the south west city limit Includes all of the west plan development areas