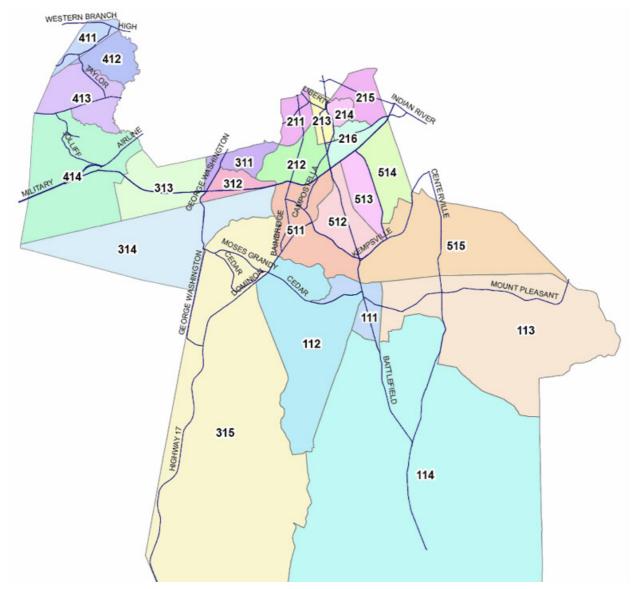

## Police Beat Location Maps

Click an area for a more detailed map of that beat.

Note: Individual beat maps are in <u>PDF format</u> and open in a new window.

Back to Crime Reports
Information page

Some documents on this page are in PDF format.